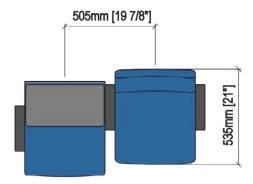

## DRAWING

## **TECHNICAL SPECIFICATIONS**

**Dimensions:** 48 - 52 cm seat centres 53 cm depth 11 cm height Backrest: Manufactured over a flat MDF board, on which an open cell polyurethane foam block upholstered by means of a fabric cover\_ is fixed. All this structure is protected by means of a steel strip in the low part. No need of any spring for the folding of the backrest, thus achieving a precise, sound, reliable, noiseless and maintenance-free structure. Foam density, 40 Kg/m<sup>3</sup> Seat: Manufactured over a flat MDF board, on which an open cell polyurethane foam block \_upholstered by means of a fabric cover is fixed. Fixed to the grandstand floor in a discreet way, thus keeping completely concealed from view. Foam density, 40 Kg/m<sup>3</sup> Side Panel: Tip-up folding system in carbon steel, finish in epoxy paint. Optionally in rounded texturized injected polypropylene. Armrest: 0.09 m<sup>3</sup> / unit Volume: Weight: 15.00 Kg not assembled