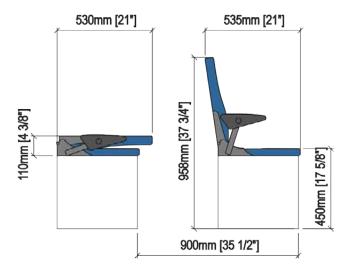

## DRAWING

## **TECHNICAL SPECIFICATIONS**

**Dimensions:** 48 - 52 cm seat centres 53 cm depth 11 cm height Backrest: Manufactured over a flat MDF board, on which an open cell polyurethane foam block upholstered by means of a fabric cover\_ is fixed. All this structure is protected by means of a steel strip in the low part. No need of any spring for the folding of the backrest, thus achieving a precise, sound, reliable, noiseless and maintenance-free structure. Foam density, 40 Kg/m<sup>3</sup> Seat: Manufactured over a flat MDF board, on which an open cell polyurethane foam block \_upholstered by means of a fabric cover is fixed. Fixed to the grandstand floor in a discreet way, thus keeping completely concealed from view. Foam density, 40 Kg/m<sup>3</sup> Side Panel: Tip-up folding system in carbon steel, finish in epoxy paint. Optionally in rounded texturized injected polypropylene. Armrest: 0.09 m<sup>3</sup> / unit Volume: Weight: 15.00 Kg not assembled