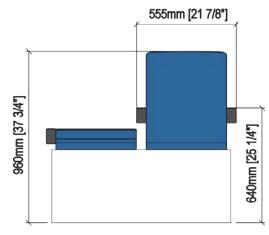

## DRAWING

## **TECHNICAL SPECIFICATIONS**

**Dimensions:** 48 - 52 cm seat centres 53 cm depth 11 cm height Backrest: Manufactured over a flat MDF board, on which an open cell polyurethane foam block upholstered by means of a fabric cover\_ is fixed. All this structure is protected by means of a steel strip in the low part. No need of any spring for the folding of the backrest, thus achieving a precise, sound, reliable, noiseless and maintenance-free structure. Foam density, 40 Kg/m<sup>3</sup> Seat: Manufactured over a flat MDF board, on which an open cell polyurethane foam block \_upholstered by means of a fabric cover is fixed. Fixed to the grandstand floor in a discreet way, thus keeping completely concealed from view. Foam density, 40 Kg/m<sup>3</sup> Side Panel: Tip-up folding system in carbon steel, finish in epoxy paint. Optionally in rounded texturized injected polypropylene. Armrest: 0.09 m<sup>3</sup> / unit Volume: Weight: 15.00 Kg not assembled